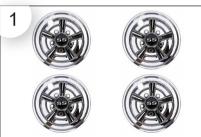

## **Installation Steps**

1. Park the vehicle on level ground.

- 2. Turn the key to "OFF" position and remove it from the switch.
- 3. Make sure the parking brake is set.
- 4. Remove the wheel covers hub caps with a slotted screwdriver.

(See figure 2)

5. Install new wheel covers hub caps.

(See figure 3)

This completes the installation.