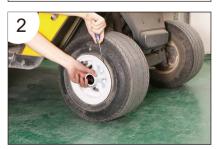

(See figure 2)

5. Install new wheel covers hub caps.

(See figure 3)

This completes the installation.