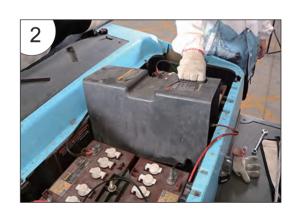

## **Installation Steps**

 Unscrew the screws of the electric control board protection box.

See figure 1

2.Remove the box.

See figure 2

3. Find the cable that originally charged the computer board and unplug it.