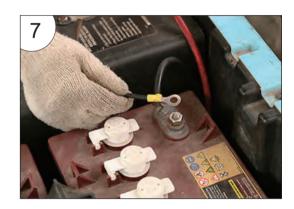

See figure 3

6. As shown.

See figure 6

4. Replace and insert new OBC bypass wire.

See figure 4

7. Connect the OBC bypass wire to the negative terminal of the battery.

See figure 7

5. The unplugged charging cable is no longer in use, wrap it with insulating tape.