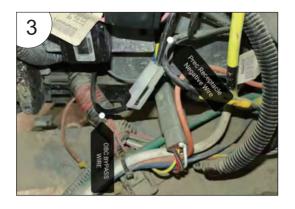

See figure 3

6. As shown.

See figure 6

4. Replace and insert new OBC bypass wire.

See figure 4

7. Connect the OBC bypass wire to the negative terminal of the battery.

See figure 7

5. The unplugged charging cable is no longer in use, wrap it with insulating tape.