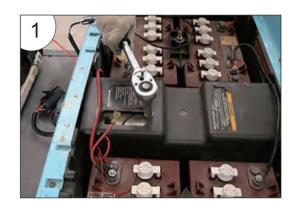

## **Installation Steps**

 Unscrew the screws of the electric control board protection box.

See figure 1

2.Remove the box.

See figure 2

3. Find the cable that originally charged the computer board and unplug it.