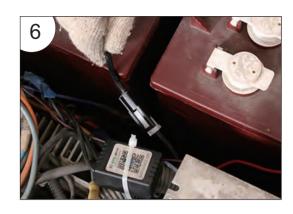

See figure 3

6. As shown.

See figure 6

4. Replace and insert new OBC bypass wire.

See figure 4

7. Connect the OBC bypass wire to the negative terminal of the battery.

See figure 7

5. The unplugged charging cable is no longer in use, wrap it with insulating tape.

See figure 5

8. Installation complete.

See figure 8