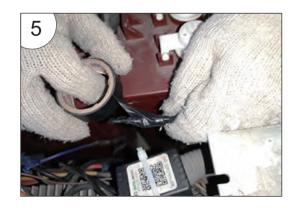

See figure 3

6. As shown.

See figure 6

4. Replace and insert new OBC bypass wire.

See figure 4

7. Connect the OBC bypass wire to the negative terminal of the battery.

See figure 7

5. The unplugged charging cable is no longer in use, wrap it with insulating tape.

See figure 5

8. Installation complete.

See figure 8