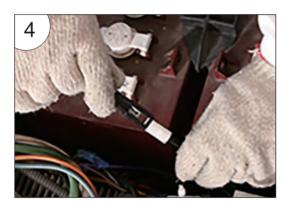

## **Installation Steps**

 Unscrew the screws of the electric control board protection box.

See figure 1

2.Remove the box.

See figure 2

3. Find the cable that originally charged the computer board and unplug it.

See figure 3

6. As shown.

See figure 6

4. Replace and insert new OBC bypass wire.

See figure 4

7. Connect the OBC bypass wire to the negative terminal of the battery.

See figure 7

5. The unplugged charging cable is no longer in use, wrap it with insulating tape.