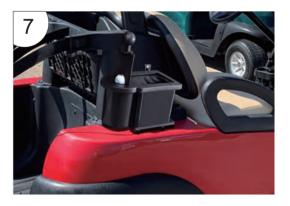

See figure 3

5. Complete the bracket base installation.

See figure 5

6. Install the ball washer to the seat back support.

See figure 6

4. Tighten the base with a screwdriver.

See figure 4

7. Installation completed.

See figure 7

3