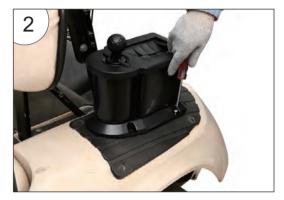

## Universal Ball Washer Installation Instructions

1. Fixed on the scuff guard.

See figure 1

2. Tighten with a Phillips Screwdriver.

See figure 2