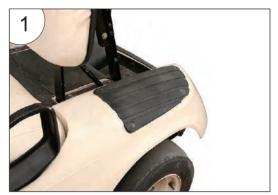

## Universal Ball Washer Installation Instructions

1. Fixed on the scuff guard.

See figure 1

2. Tighten with a Phillips Screwdriver.

See figure 2