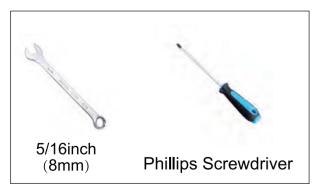

## Website : www.10l0l.com

Email : sale\_service@10l0l.com

Facebook : zhong zaiyang

Youtube : 10L0L

| Contents Qty                        | у  | Installation Tools Qty |
|-------------------------------------|----|------------------------|
| Ball Washer                         | .1 | Phillips Screwdriver1  |
| Base Bracket for Club Car Precedent | .1 | 5/16inch(8mm)1         |
| Screw Sets                          | .1 |                        |

(See figure 1)

Installation Tools