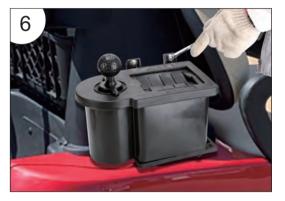

See figure 3

5. Complete the bracket base installation.

See figure 5

6. Install the ball washer to the seat back support.

See figure 6

4. Tighten the base with a screwdriver.

See figure 4

7. Installation completed.