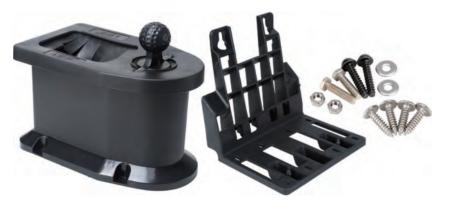

## Website : www.10l0l.com

Email : sale\_service@10l0l.com

Facebook : zhong zaiyang

Youtube : 10L0L

| Contents Qty                        | у  | Installation Tools Qty |
|-------------------------------------|----|------------------------|
| Ball Washer                         | .1 | Phillips Screwdriver1  |
| Base Bracket for Club Car Precedent | .1 | 5/16inch(8mm)1         |
| Screw Sets                          | .1 |                        |