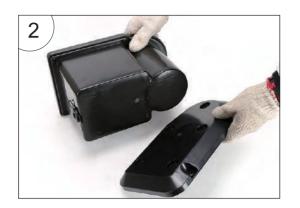

## Universal Ball Washer Installation Instructions

1. Fixed on the scuff guard.

See figure 1

2. Tighten with a Phillips Screwdriver.

See figure 2

## Special Base Bracket For Club Car Precedent Installation Instructions

1. Screw off the original base of the ball washer with a screwdriver.

See figure 1

2. As shown in the figure.

See figure 2

3. Install the bracket.