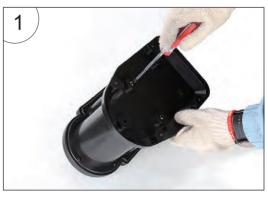

## Universal Ball Washer Installation Instructions

1. Fixed on the scuff guard.

See figure 1

2. Tighten with a Phillips Screwdriver.

See figure 2

## Special Base Bracket For Club Car Precedent Installation Instructions

1. Screw off the original base of the ball washer with a screwdriver.

See figure 1

2. As shown in the figure.

See figure 2

3. Install the bracket.