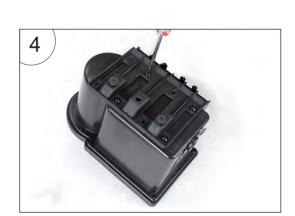

## Special Base Bracket For Club Car Precedent Installation Instructions

1. Screw off the original base of the ball washer with a screwdriver.

See figure 1

2. As shown in the figure.

See figure 2

3. Install the bracket.

See figure 3

5. Complete the bracket base installation.

See figure 5

6. Install the ball washer to the seat back support.

See figure 6

4. Tighten the base with a screwdriver.

See figure 4

7. Installation completed.