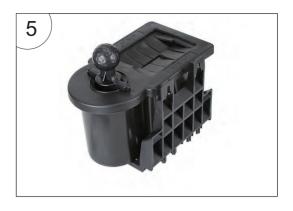

See figure 3

5. Complete the bracket base installation.

See figure 5

6. Install the ball washer to the seat back support.

See figure 6

4. Tighten the base with a screwdriver.

See figure 4

7. Installation completed.