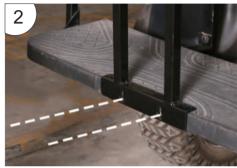

## **Installation Steps**

- 1. As picture shown, Make sure the foot board is iron and there are 2 reserved holes (plastic board is not suitable for drilling) See figure 1
- 2. Align the grab bar to two reserved holes below.

See figure 2

3. Mark the drilling position with a marker after alignment.

See figure 3

4. As shown,2 positions for drilling.

See figure 4

5. Drilling must be be 90° vertically.

See figure 5

6. Take out the prepared screws and washers.