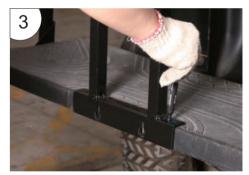

See figure 2

3. Mark the drilling position with a marker after alignment.

See figure 3

4. As shown,2 positions for drilling.

See figure 4

5. Drilling must be be 90° vertically.

See figure 5

6. Take out the prepared screws and washers.