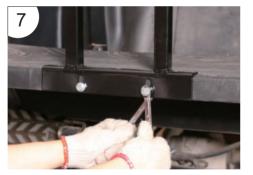

See figure 6

7. Tighten the screws with two NO.13 wrenches.

See figure 7

8 Do the same to top board.

See figure 8

9. Installation finish.

See figure 9

International Smart Production, Global Direct Supply