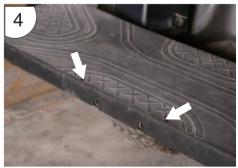

See figure 2

3. Mark the drilling position with a marker after alignment.

See figure 3

4. As shown,2 positions for drilling.

See figure 4

5. Drilling must be be 90° vertically.

See figure 5

6. Take out the prepared screws and washers.