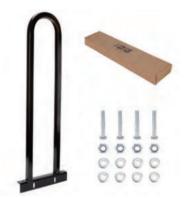

## Website : www.10l0l.com

Email : sale service@10l0l.com

Facebook : zhong zaiyang

Youtube : 10L0L

| Contents | Qty | Installation Tools | Qty |
|----------|-----|--------------------|-----|
| Handrail | 1   | Marking pen        | 1   |
| Screw    | 4   | Wrench             | 1   |
| Nut      | 4   | Drill              | 1   |
| Shim     | 4   |                    |     |