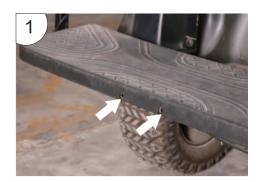

## **Installation Steps**

- 1. As picture shown, Make sure the foot board is iron and there are 2 reserved holes (plastic board is not suitable for drilling) See figure 1
- 2. Align the grab bar to two reserved holes below.