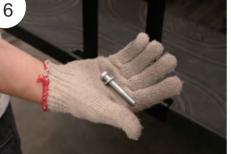

See figure 2

3. Mark the drilling position with a marker after alignment.

See figure 3

4. As shown,2 positions for drilling.

See figure 4

5. Drilling must be be 90° vertically.

See figure 5

6. Take out the prepared screws and washers.

See figure 6

7. Tighten the screws with two NO.13 wrenches.

See figure 7

8 Do the same to top board.

See figure 8

9. Installation finish.

See figure 9

International Smart Production, Global Direct Supply