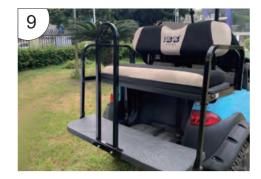

See figure 6

7. Tighten the screws with two NO.13 wrenches.

See figure 7

8 Do the same to top board.

See figure 8

9. Installation finish.

See figure 9

International Smart Production, Global Direct Supply