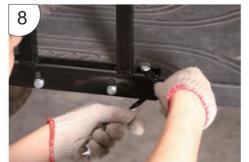

See figure 6

7. Tighten the screws with two NO.13 wrenches.

See figure 7

8 Do the same to top board.

See figure 8

9. Installation finish.

See figure 9

International Smart Production, Global Direct Supply