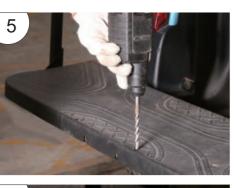

See figure 2

3. Mark the drilling position with a marker after alignment.

See figure 3

4. As shown,2 positions for drilling.

See figure 4

5. Drilling must be be 90° vertically.

See figure 5

6. Take out the prepared screws and washers.