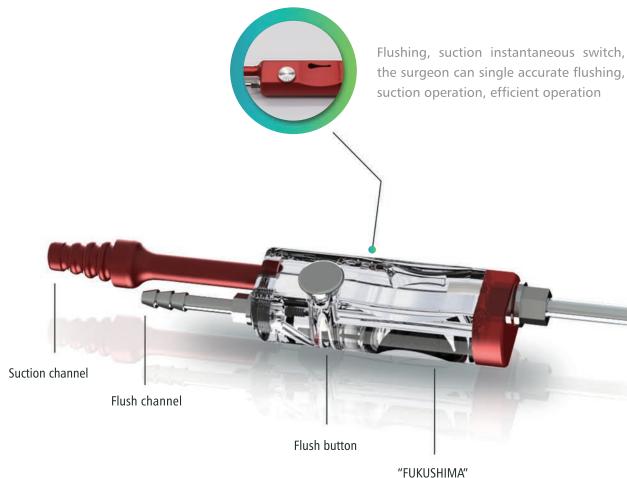

## **Suction & Irrigation Systems**

Clean operating environment

"FUKUSHIMA"
Water drop type control port

(Ky

Ensure the surgical field of vision is clean

Rinsing and suction at the same time to ensure that the operative field is always clean and bleeding points are found, to avoid electrocoagulation and blind burning damage to the tissue.

2

Improve surgical efficiency

One-hand flushing/suction instantaneous switching operation, no need for multiple cooperation and instrument replacement. It greatly improves the operation space and time efficiency.

Flushing point is located in the suction end of a single point, easy to achieve accurate flushing operation; And the flushing pressure can be adjusted (the maximum pressure can break the bone residue, the small pressure can safely wet the small blood vessels)