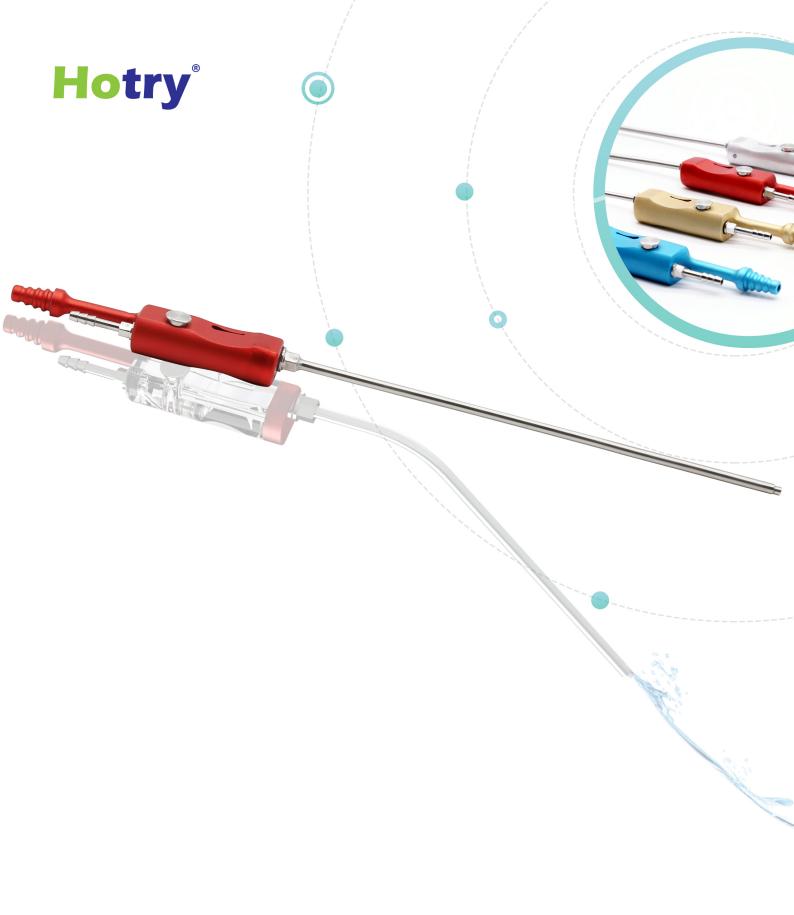

## **Suction & Irrigation Systems**

Clean operating environment

"FUKUSHIMA"
Water drop type control port

(Ky

Ensure the surgical field of vision is clean

Rinsing and suction at the same time to ensure that the operative field is always clean and bleeding points are found, to avoid electrocoagulation and blind burning damage to the tissue.

2

Improve surgical efficiency

One-hand flushing/suction instantaneous switching operation, no need for multiple cooperation and instrument replacement. It greatly improves the operation space and time efficiency.

3

Multi-specification working end

For endoscopic and microscopic design of multiple specifications of the working end. Shallow, deep and narrow space can be perfectly operated.

Coaxial design with dual channels of flushing/suction to avoid reflux of the suction tissue;In addition, accurate flushing and suction operations can be carried out in a narrow space to ensure a clean surgical field

Flushing point is located in the suction end of a single point, easy to achieve accurate flushing operation; And the flushing pressure can be adjusted (the maximum pressure can break the bone residue, the small pressure can safely wet the small blood vessels)

A variety of diameters and microscopic/ endoscopic dedicated working end options

Attractive head end closure protection design