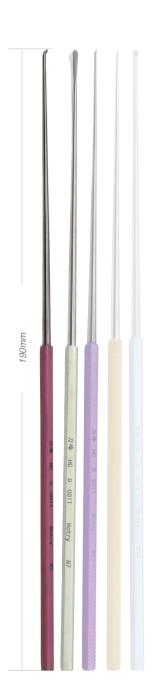

# "Rhoton 19" Dissector Set

## Color-Coded

Profile handles make the identification of the type of instrument easy

# Made for "Best feel"

The extremely TITANIUM material helps to carrry on operating over longer time periods with the aim of fatigue.

"Knurled with Flat" Handle design enables an easy and uniform rotation.