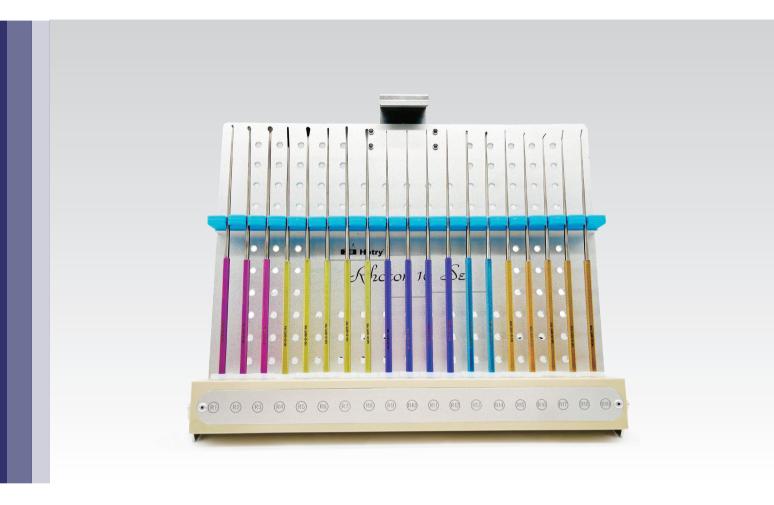

# "Rhoton 19" Dissector Set

## Color-Coded

Profile handles make the identification of the type of instrument easy

# Made for "Best feel"

The extremely TITANIUM material helps to carrry on operating over longer time periods with the aim of fatigue.

"Knurled with Flat" Handle design enables an easy and uniform rotation.