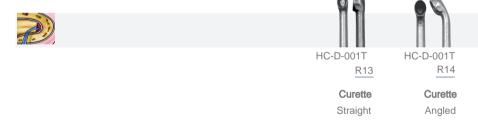

# "Rhoton 19" Dissector Set

## Color-Coded

Profile handles make the identification of the type of instrument easy



# Made for "Best feel"

The extremely TITANIUM material helps to carrry on operating over longer time periods with the aim of fatigue.

"Knurled with Flat" Handle design enables an easy and uniform rotation.

## Number:(R1-R3)



### Number:(R4-R8)



#### Number:(R9-R12)



### Number:(R13-R14)



#### Number:(R15-R19)







Hotry (Beijing) Co.,Ltd.

HOTRY Medical, 3rd Floor, Building 21, LIANDONGU VAL-LEY, No.50 Huatuo Road, Daxing District, Beijing,China
Tel: +86 15600753360

E-mail:hotrypeak@gmail.com

www.Hotryneuro.com