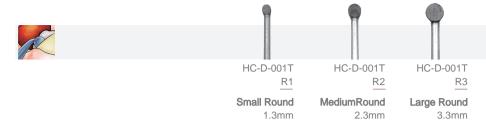

# "Rhoton 19" Dissector Set

## Color-Coded

Profile handles make the identification of the type of instrument easy



# Made for "Best feel"

The extremely TITANIUM material helps to carrry on operating over longer time periods with the aim of fatigue.

"Knurled with Flat" Handle design enables an easy and uniform rotation.

## Number:(R1-R3)



### Number:(R4-R8)



#### Number:(R9-R12)



### Number:(R13-R14)



#### Number:(R15-R19)







Hotry (Beijing) Co.,Ltd.

HOTRY Medical, 3rd Floor, Building 21, LIANDONGU VAL-LEY, No.50 Huatuo Road, Daxing District, Beijing,China
Tel: +86 15600753360

E-mail:hotrypeak@gmail.com

www.Hotryneuro.com