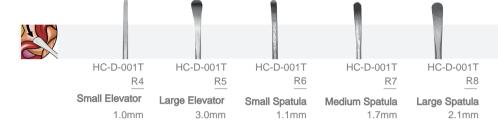

# "Rhoton 19" Dissector Set

## Color-Coded

Profile handles make the identification of the type of instrument easy



# Made for "Best feel"

The extremely TITANIUM material helps to carrry on operating over longer time periods with the aim of fatigue.

"Knurled with Flat" Handle design enables an easy and uniform rotation.

## Number:(R1-R3)



### Number:(R4-R8)



#### Number:(R9-R12)



### Number:(R13-R14)



#### Number:(R15-R19)







Hotry (Beijing) Co.,Ltd.

HOTRY Medical, 3rd Floor, Building 21, LIANDONGU VAL-LEY, No.50 Huatuo Road, Daxing District, Beijing,China
Tel: +86 15600753360

E-mail:hotrypeak@gmail.com

www.Hotryneuro.com