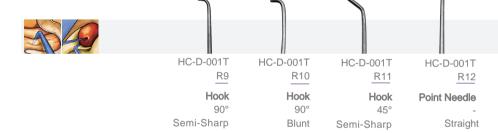

# "Rhoton 19" Dissector Set

## Color-Coded

Profile handles make the identification of the type of instrument easy



# Made for "Best feel"

The extremely TITANIUM material helps to carrry on operating over longer time periods with the aim of fatigue.

"Knurled with Flat" Handle design enables an easy and uniform rotation.

## Number:(R1-R3)



### Number:(R4-R8)



#### Number:(R9-R12)



### Number:(R13-R14)



#### Number:(R15-R19)







Hotry (Beijing) Co.,Ltd.

HOTRY Medical, 3rd Floor, Building 21, LIANDONGU VAL-LEY, No.50 Huatuo Road, Daxing District, Beijing,China
Tel: +86 15600753360

E-mail:hotrypeak@gmail.com

www.Hotryneuro.com