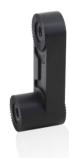

### **Swivel Adaptor**

Adjustable on both horizontal and vertical planes.
Whole material is metal free.

### **Transitional Member**

Length 20cm.

Make more distance between base unit and swivel adaptor.

Use with extension member HA84116.

Whole material is metal free.

#### **Extension Member**

Length 15cm.

Used when need more length of base and more Angle adjustment range.

Use with 20cm transitional member HA84026.

Whole material is metal free.