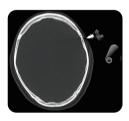

66

The system have a "metal-free" option, plus the synthetic Sapphire-Carbon composite skull pin, could meet the requirement in MRI room and provide a good control on minimal imaging artifact.

DSA image Radiolucent Skull Clamp in use