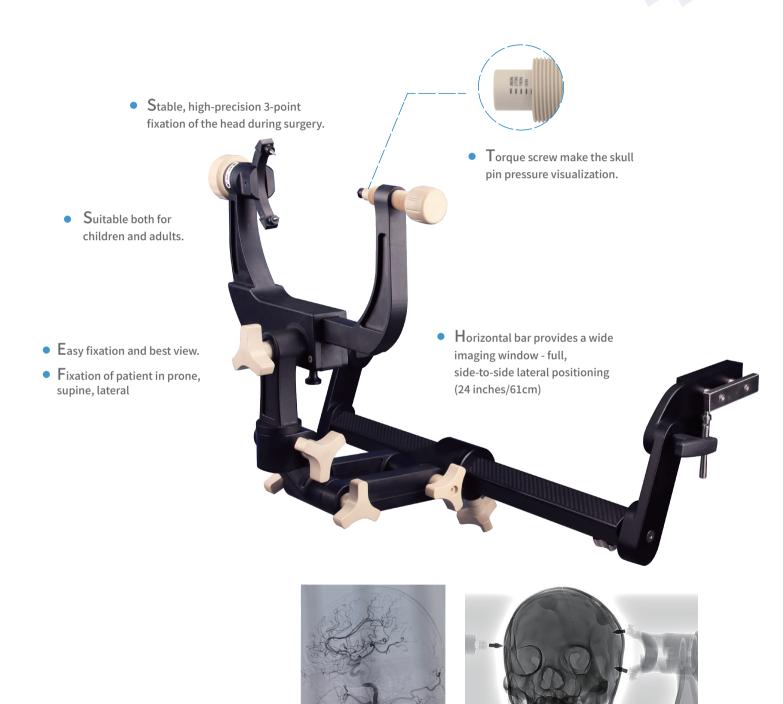

66

The system have a "metal-free" option, plus the synthetic Sapphire-Carbon composite skull pin, could meet the requirement in MRI room and provide a good control on minimal imaging artifact.

DSA image Radiolucent Skull Clamp in use

### **Head Clamp**

Pressure visualized. Easy lock dual pin holder. Whole material is metal free.

#### **Radiolucent Skull Pins**

Titanium pin tip plus composite material base, good imaging performance.

Under CT version