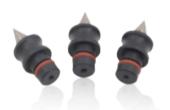

#### **Radiolucent Skull Pins**

Titanium pin tip plus composite material base, good imaging performance.

Under CT version