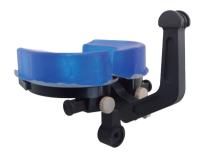

### **Headrest & Traction**

Whole material is metal free.
Gel pad provide good hemodynamic performance.