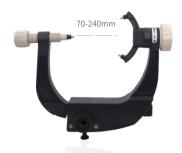

#### **Base Unit**

Universal table clamp, could match with both US&Europe model side rail.

Adjustable on width, pitch angle.

Table clamp part is aluminum and stainless steel, others metal free.