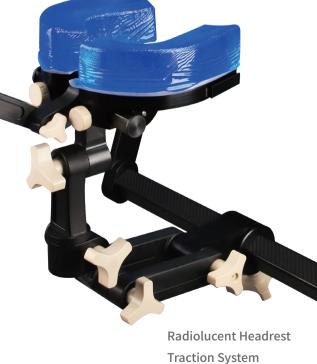

### **Headrest & Traction**

Whole material is metal free.
Gel pad provide good hemodynamic performance.