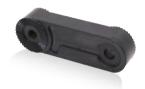

### **Transitional Member**

Length 20cm.

Make more distance between base unit and swivel adaptor.

Use with extension member HA84116.

Whole material is metal free.

#### **Extension Member**

Length 15cm.

Used when need more length of base and more Angle adjustment range.

Use with 20cm transitional member HA84026.

Whole material is metal free.

### **Transitional Member**

Length 15cm.

Used when no request on the extension distance.