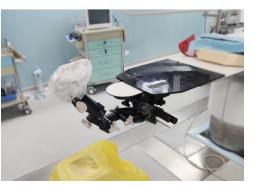

#### **Radiolucent Skull Pins**

Titanium pin tip plus composite material base, good imaging performance.

Under CT version