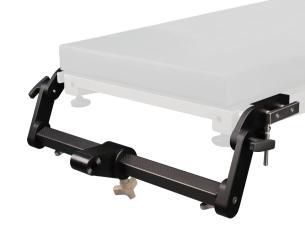

#### **Base Unit**

Universal table clamp, could match with both US&Europe model side rail.

Adjustable on width, pitch angle.

Table clamp part is aluminum and stainless steel, others metal free.