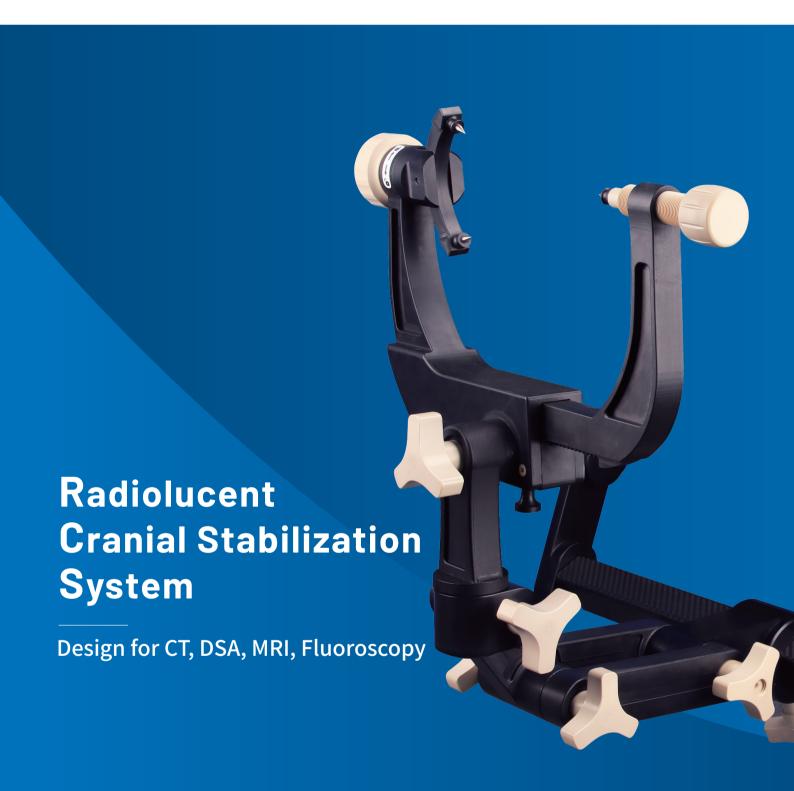

66

The system have a "metal-free" option, plus the synthetic Sapphire-Carbon composite skull pin, could meet the requirement in MRI room and provide a good control on minimal imaging artifact.

DSA image Radiolucent Skull Clamp in use