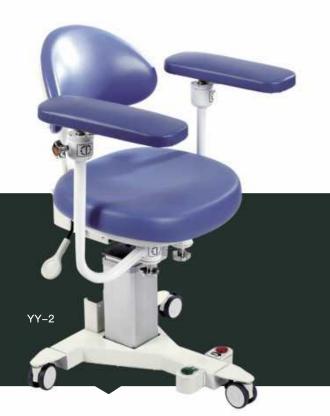

# MICROSURGICAL CHAIR

---ELECTRICAL

Specially designed for microscopic

- · Suit the need of operation under microscope in all departments
- Relieve the neck and shoulder pain caused by the long operation, eliminate the shaking of the arms and so on
- · Make sure the surgery can go smoothly
- Improve the control ability of the surgeon for precise operation

### **Product Parameters**

Backrest size: 380mm×250mm

Seat cushion size: 470mm×450mm

Base size: 520mm×590mm

Armrest adjustment range: 0mm×160mm

Seat adjustment range: 480mm X 630mm

Lifting method: pedal electric lifting

Maximum load bearing: 250kg

Seat net weight: 25kg

Adjustable seat Self-adjusting cushion horizontal lumbar support inclination Left and right brackets with locking Lockable side arms function and wide with longitudinal range of height and and lateral extension angle adjustment Electric control foot Dual power supply pedal to lift up and design, the external down lithium battery box is safe to use