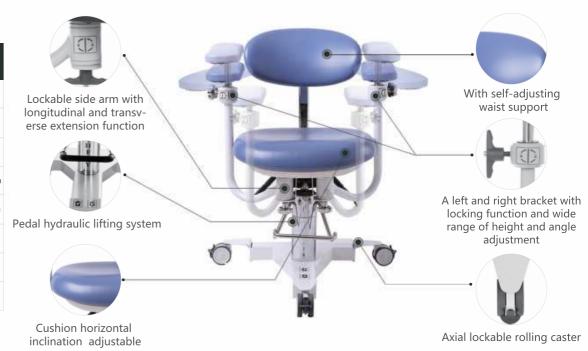

Maximum load bearing: 250kg

Seat net weight: 25kg

Adjustable seat Self-adjusting cushion horizontal lumbar support inclination Left and right brackets with locking Lockable side arms function and wide with longitudinal range of height and and lateral extension angle adjustment Electric control foot Dual power supply pedal to lift up and design, the external down lithium battery box is safe to use