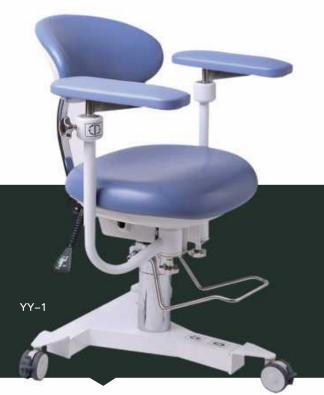

# MICROSURGICAL CHAIR

### -HYDRAULIC PRESSURE

Specially designed for microscopic

- Suit the need of operation under microscope in all departments
- Relieve the neck and shoulder pain caused by the long operation, eliminate the shaking of the arms and so on
- · Make sure the surgery can go smoothly
- Improve the control ability of the surgeon for precise operation

#### **Product Parameters**

Backrest size: 380mm×250mm

Seat cushion size: 470mm×450mm

Base size: 520mm×590mm

Armrest adjustment range: 0mm×160mm

Seat adjustment range: 480mm X 620mm

Lifting method: hydraulic pedal lifting

Maximum load-bearing capacity: 240kg

Seat net weight: 22kg

© Mobile: +86 15600753360