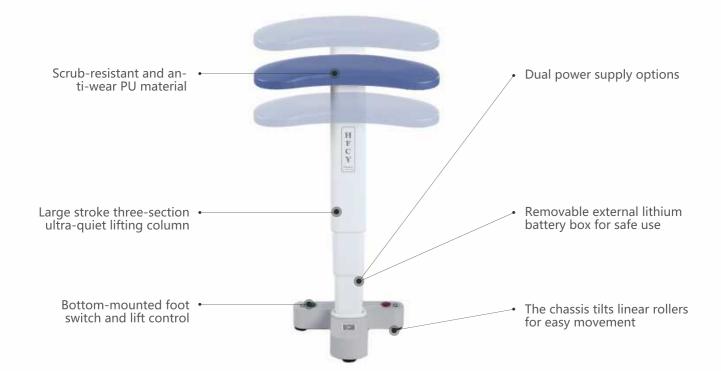

## **Product Parameters**

| Number of column sections: 3 sections                    |             |
|----------------------------------------------------------|-------------|
| Maximum load: 200kg                                      |             |
| Input voltage: 100~240V                                  | H<br>F<br>C |
| Output voltage: 24V/external lithium battery can be used | - Unit      |
| Support surface size: 570mm long and 180mm wide          |             |
| Operating temperature: -5~40°C                           |             |
| Running speed: 30mm/s                                    |             |
| Running height: 650~1400mm                               |             |