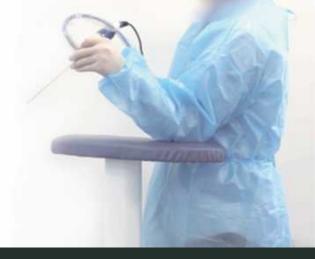

## **AUTOMATIC HAND REST** ——ELECTRICAL

Can be used for endoscopic surgeries, suitable holding the endoscope while standing

It is suitable for neurosurgery, microsurgery, endoscopic surgery, otolaryngology and other departments. It is an auxiliary equipment during surgery. It increases the stability of surgery and can effectively relieve the fatigue of doctors during surgery, thereby greatly improving the comfort of surgery and thus Ensure surgical accuracy, the electric foot pedal is convenient and quick to adjust, and can be used for one year on a single charge.

Sold with automatic microscope hand support set

S Mobile: +86 15600753360